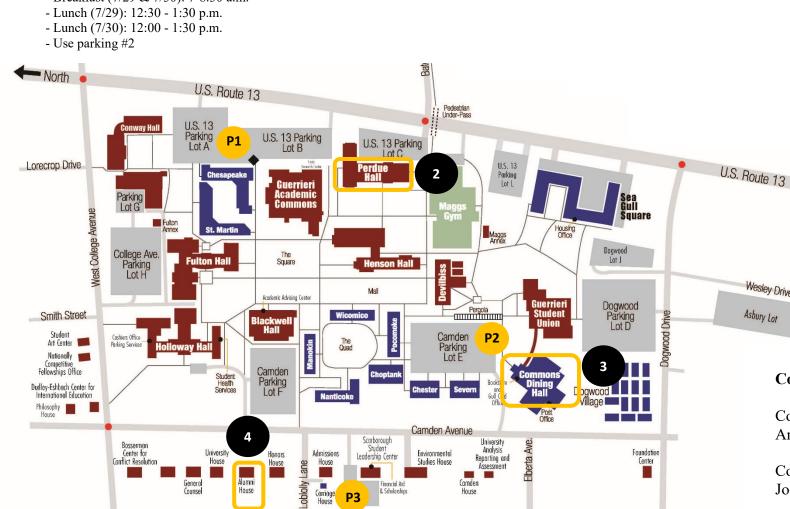

## **Commons Dining Hall**

Location: 1313 Camden Ave. - Breakfast (7/29 & 7/30): 7-8:30 a.m. For personal car parking, please use parking #1, #2,